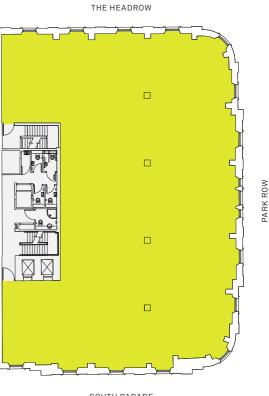

ht, airy, contemporary working environments that will appeal to inspiring, dynamic and creative businesses.



Below: Typical Upper Floor CGI

# FLEXIBLE



| Floor  | sq m    | sq ft  | Typical number of<br>workstation |
|--------|---------|--------|----------------------------------|
| Fifth  | 274.6   | 2,956  | 20 - 35                          |
| Fourth | 492.9   | 5,305  | 40 - 60                          |
| Third  | 574.5   | 6,184  | 48 – 75                          |
| Second | 567.6   | 6,110  | 45 -70                           |
| Total  | 1,909.6 | 20,555 |                                  |

## WORKING

## Second Floor 6,110 sq ft / 567.6 sq m



SOUTH PARADE

## Fourth Floor 5,305 sq ft / 492.9 sq m

THE HEADROW



SOUTH PARADE

## **Third Floor**

6,184 sq ft / 574.5 sq m



SOUTH PARADE

## **Fifth Floor**

PARK ROW

2,956 sq ft / 274.6 sq m

THE HEADROW



SOUTH PARADE



Above: Typical Upper Floor CGI

#### Sovereign House

## FEATURE

The floors will be finished to the highest standard, with exposed services, air conditioning and energy efficient pendant LED lighting.

# GET IN TOUCH

## Viewings

Strictly through joint sole letting agents.

## Terms

Upon application.

### Contact

## Lambert Smith Hampton

0113 245 9393

Adam Varley 0113 887 6706 avarley@lsh.co.uk

Rachel Vickers 0113 887 6708 rvickers@lsh.co.uk



Robin Beagley 0113 234 1449 rbeagley@wsbproperty.co.uk

Duncan Senior 0113 234 1444 dsenior@wsbproperty.co.uk

## SOVEREIGNHOUSELEEDS.COM

Misrepresentations Act 1967: Whilst all the information in this brochure is believed to be correct, ne