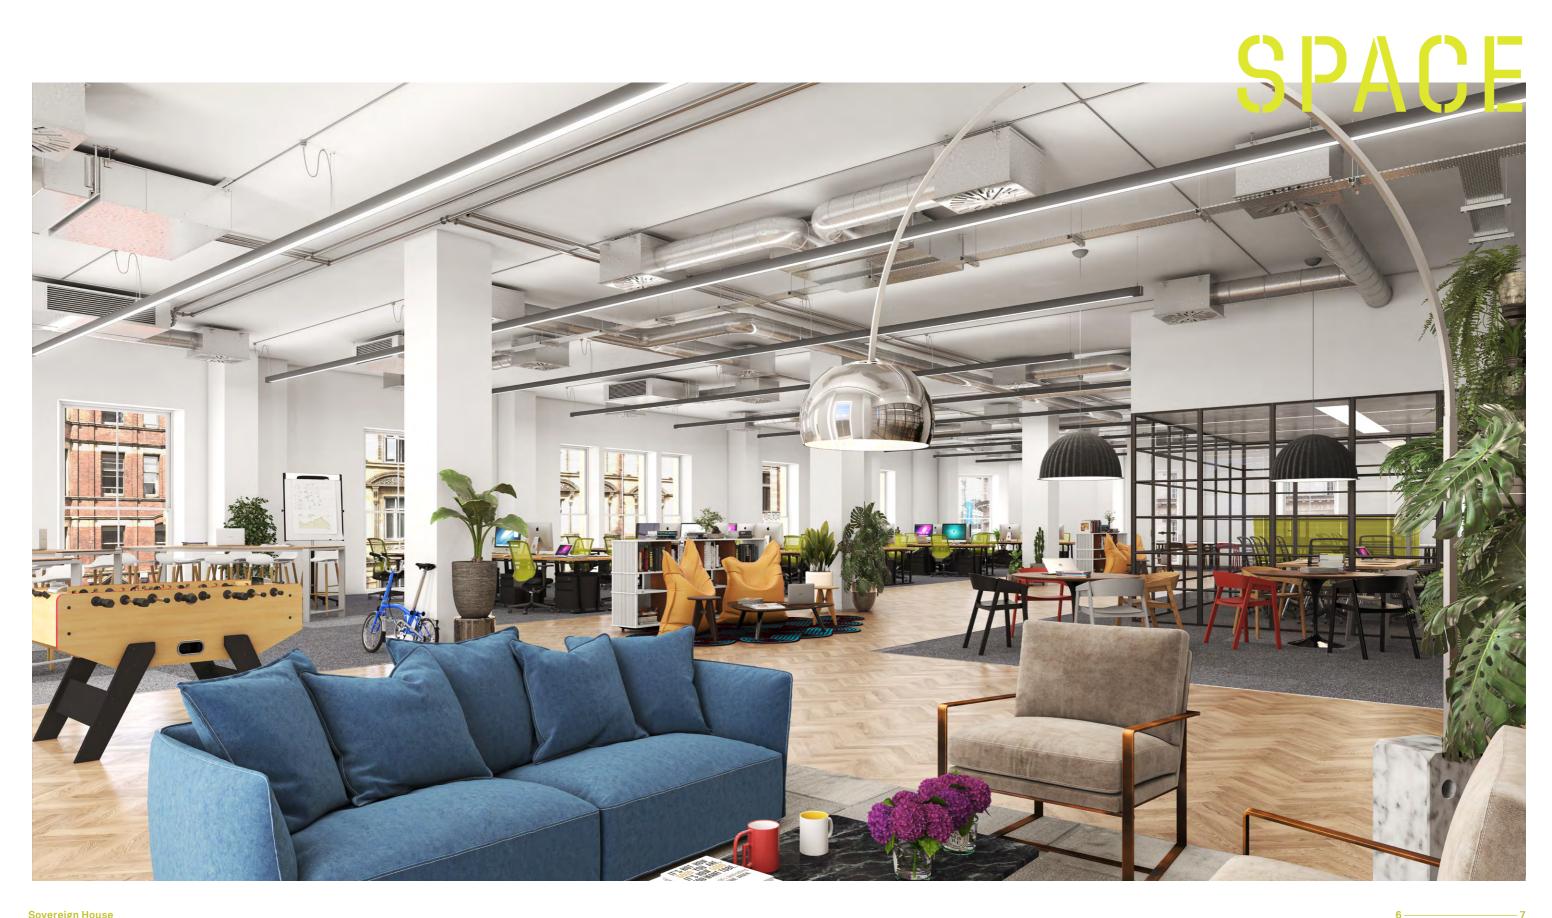

# LIGHT-FILLED

The office floors provide, light, airy, contemporary working environments that will appeal to inspiring, dynamic and creative businesses.

Below: Typical Upper Floor CGI

## FEATURE

The floors will be finished to the highest standard, with exposed services, air conditioning and energy efficient pendant LED lighting.