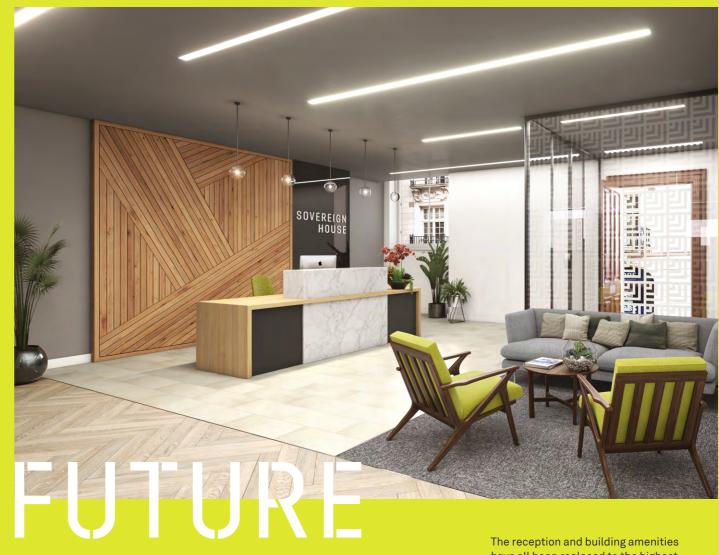

Above: Exterior façade details Right: Exterior façade Next Page: Reception CGI

Welcoming,

high quality

reception

2x8 person passenger lifts

Energy efficient

control system

pendant LED lighting

with new intelligent

Raised access floors (2nd-4th)

Secure internal bicycle storage facilities

have all been replaced to the highest standard. New cycling storage, showers and WCs all ensure that the building supports the wellbeing of its occupants.