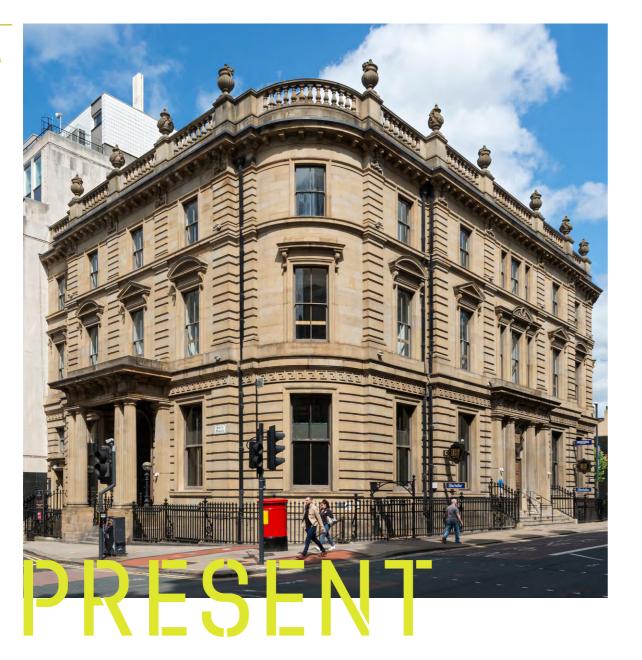

Originally built in 1862 for The Bank of England, Sovereign House is a unique and striking Grade II listed property situated in the heart of the financial district of Leeds.

Embracing the properties original features the building is being reimagined to create a working environment that meets the needs of modern day businesses. Redesigned by award winning architects DLA Design, to create some of the city's best workspace.