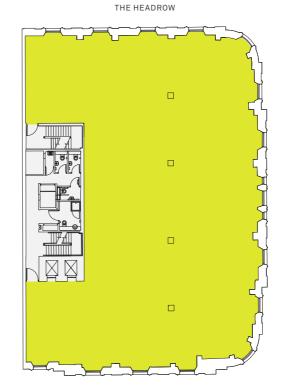

Victoria Gate 6 Leeds Bus Station 23 Kirkgate Market Trinity Shopping Centre 18 8 27

# LIGHT-FILLED

The office floors provide, light, airy, contemporary working environments that will appeal to inspiring, dynamic and creative businesses.



Below: Typical Upper Floor CGI

# FLEXIBLE



| Floor  | sq m    | sq ft  | Typical number of<br>workstation |
|--------|---------|--------|----------------------------------|
| Fifth  | 274.6   | 2,956  | 20 - 35                          |
| Fourth | 492.9   | 5,305  | 40 - 60                          |
| Third  | 574.5   | 6,184  | 48 – 75                          |
| Second | 567.6   | 6,110  | 45 -70                           |
| Total  | 1,909.6 | 20,555 |                                  |

## WORKING

## Second Floor 6,110 sq ft / 567.6 sq m



SOUTH PARADE

## Fourth Floor 5,305 sq ft / 492.9 sq m

THE HEADROW



SOUTH PARADE

## **Third Floor**

6,184 sq ft / 574.5 sq m



SOUTH PARADE

## **Fifth Floor**

PARK ROW

2,956 sq ft / 274.6 sq m

THE HEADROW



SOUTH PARADE



Above: Typical Upper Floor CGI

#### Sovereign House

## FEATURE

The floors will be finished to the highest standard, with exposed services, air conditioning and energy efficient pendant LED lighting.

# GET IN TOUCH

## Viewings

Strictly through joint sole letting agents.

## Terms

Upon application.

### Contact

## Lambert Smith Hampton

0113 245 9393

Adam Varley 0113 887 6706 avarley@lsh.co.uk

Rachel Vickers 0113 887 6708 rvickers@lsh.co.uk



Robin Beagley 0113 234 1449 rbeagley@wsbproperty.co.uk

Duncan Senior 0113 234 1444 dsenior@wsbproperty.co.u