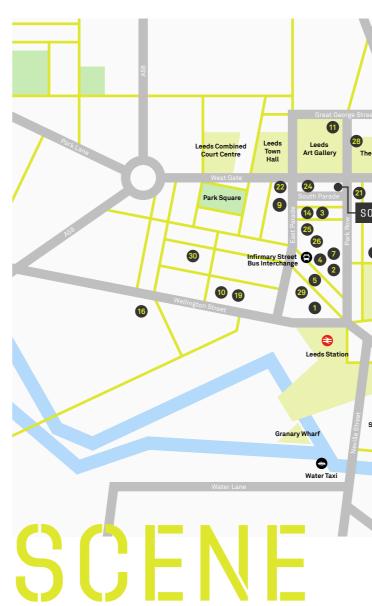

### LOCAL OCCUPIERS

- 01 Channel 4 02 Deliotte LLP
- 03 Lupton Fawcett
- 04 Redmayne Bentley
- 05 Softcat

### COFFEE

- 06 200 Degrees Coffee
- 07 Bottega Milanese
- 08 Laynes Espresso
- 09 The Avenue
- 10 Wolføx

### BARS

- 11 A Nation of Shopkeepers
- 12 Headrow House
- 13 North Bar
- 14 The Alchemist
- 15 The Domino

#### FITNESS

- 16 L1 Performance
- 17 Nuffield Health 18 PureGym
- 19 Trib3
- 20 The Gym Leeds

### RESTAURANTS

- 21 Gaucho
- 22 Ibérica
- 23 Meat Liquor
- 24 Stockdales
- 25 Tattu

### HOTELS

- 26 Dakota
- 27 Malmaison
- 28 Radisson Blu
- 29 Quebecs Hotel
- 30 The Chambers Serviced Apartments

Above: San Carlo

15 The Light 13 12 20 SOVEREIGN HOUSE Victoria Quarter Victoria Gate 6 Leeds Bus Station 23 Kirkgate Market Trinity Shopping Centre 18 8 27