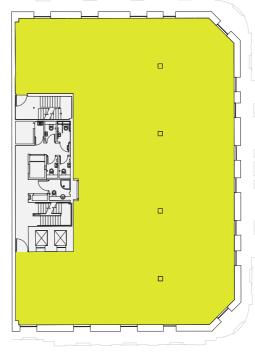

## Second Floor 6,110 sq ft / 567.6 sq m

SOUTH PARADE

## Fourth Floor 5,305 sq ft / 492.9 sq m

THE HEADROW

SOUTH PARADE

## **Third Floor**

6,184 sq ft / 574.5 sq m

SOUTH PARADE

## **Fifth Floor**

PARK ROW

2,956 sq ft / 274.6 sq m

THE HEADROW

SOUTH PARADE

Above: Typical Upper Floor CGI