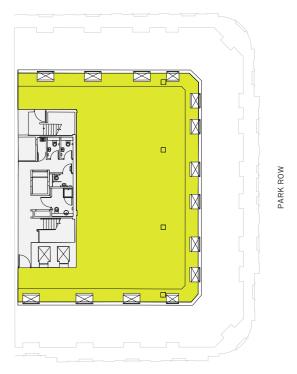

## **Fifth Floor**

PARK ROW

2,956 sq ft / 274.6 sq m

THE HEADROW

SOUTH PARADE

Above: Typical Upper Floor CGI